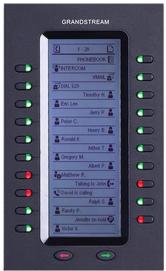

## **Expantion module Grandstream GXP2200EXT IP Phone extension**

The GXP2200EXT is the extension module that can be added to the GXP2140, GXP2170 Enterprise IP phones plus the GXV3240 IP Video Phone. The module includes 20 extension keys and 2 arrow keys for page switching (allowing for 40 lines to be displayed), with a large LCD screen for easy viewing. Add up to 4 modules for a total of 160 extensions.

This expansion module supports the traditional call features on each of its programmable buttons. Including BLA (bridged line appearance)/SCA (shared call appearance), BLF (busy lamp field, standard or eventlist), Call Park/Pick-up, Speed Dial, Presence, Intercom, and conference/transfer/forward.

The GXP2200EXT is the ideal solution for offices that manage high call volumes or an office receptionist. By using the GXP2200EXT the telephone attendant can ensure maximum office productivity by efficiently monitoring and dispatching multiple incoming calls.